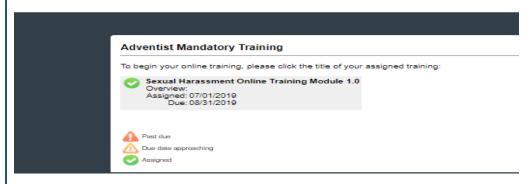

- **Step 6:** Select your role(s) within the organization (multiple may be selected).
- Step 7: Click on the green circle to begin the online training. Upon completion, the last screen will allow you to print a certificate.

**Step 8:** Please read the instructions regarding the details of the online training and then proceed. Select 'Click Here' to begin the online training (Note: Training can take up to one hour

**Step 9:** Upon completion of your online training, you will be instructed to complete your background check. Please complete the steps within the background check process