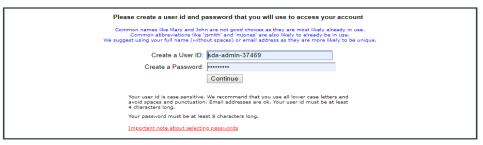

# **South Lancaster Academy**

**First Time Users** 

- Step 1: Go to <a href="https://www.nadadventist.org/asv">https://www.nadadventist.org/asv</a> and click on the first-time registrant button
- Step 2: Select the state where your program is located and then select the conference (Southern New England Conference)
- Step 3: Create a user ID and a password you can easily remember. It's recommended to use your email address for your user name.