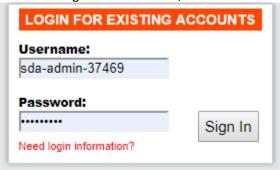

## **Accessing Existing Account**

Step 1: Go to <a href="https://www.nadadventist.org/asv">https://www.nadadventist.org/asv</a> and click on the login for existing accounts button

**Step 2:** Enter in the username and password created during your initial registration. If you are having trouble remembering this information, select the need login information button

**Step 3:** upon login, you will be directed to complete any piece of the process that is not completed. If training is still required, the training prompt will display and if the background check is required you will have a display that directs you complete the background check process